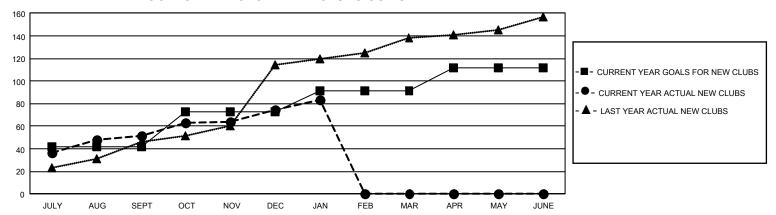

## GOALS AND ACTUAL NEW CLUBS CUMULATIVE

## GMT Constitutional Area 6, Group J

REPORT DOES NOT INCLUDE CLUBS IN UNDISTRICTED AREAS.

|                       | Club          | os        |               |              |
|-----------------------|---------------|-----------|---------------|--------------|
| RESULTS FOR 2021-2022 |               |           |               |              |
| QUARTER               | NEW CLUB GOAL | NEW CLUBS | DROPPED CLUBS | QUAR         |
| JULY/AUG/SEPT         | 126           | 52        | 61            | <br>  JULY/A |
| OCT/NOV/DEC           | 93            | 23        | 39            | OCT/N        |
| JAN/FEB/MAR           | 54            | 8         | 5             | JAN/FE       |
| APR/MAY/JUNE          | 63            | 0         | 0             | APR/M        |