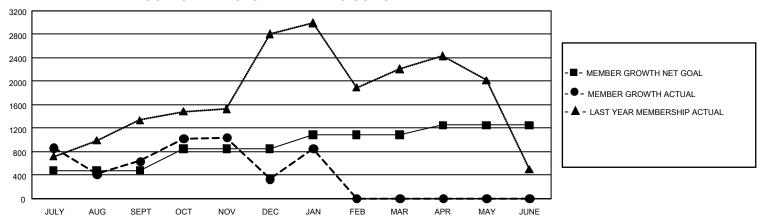

## GOALS AND ACTUAL MEMBERS CUMULATIVE

| GENDER DISTRIBUTION |  |  |
|---------------------|--|--|
| 21,866 (69.25%)     |  |  |
| 9,695 (30.70%)      |  |  |
| 0 (0.00%)           |  |  |
| R 14 (0.04%)        |  |  |
| :RS 18,646          |  |  |
| 10,010              |  |  |
| HALF DUES 11,279    |  |  |
|                     |  |  |

| Members               |                           |                         |                                                    |  |  |  |
|-----------------------|---------------------------|-------------------------|----------------------------------------------------|--|--|--|
| RESULTS FOR 2021-2022 |                           |                         |                                                    |  |  |  |
| QUARTER               | MEMBER GROWTH NET<br>GOAL | MEMBER GROWTH<br>ACTUAL | DROPPED MEMBERS<br>ACTUAL (including<br>transfers) |  |  |  |
| JULY/AUG/SE           | PT 480                    | 2,516                   | 1,644                                              |  |  |  |
| OCT/NOV/DEC           | 370                       | 1,601                   | 1,744                                              |  |  |  |
| JAN/FEB/MAR           | 235                       | 908                     | 247                                                |  |  |  |
| APR/MAY/JUN           | IE 165                    | 0                       | 0                                                  |  |  |  |